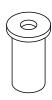

### BOX BAFFLES PARTS

**WIRE ADJUSTER** 

**END CAPS** 

**HANGER HEAD** 

**CONNECTORS** 

TYPICAL SLEEPER SIZE, COLOUR AND FINISH AS PER SPECIFICATION

**HANGING WIRE** 

PLEASE NOTE: QUANTITIES OF EACH PART AS PER SPECIFICATION AND ORDER