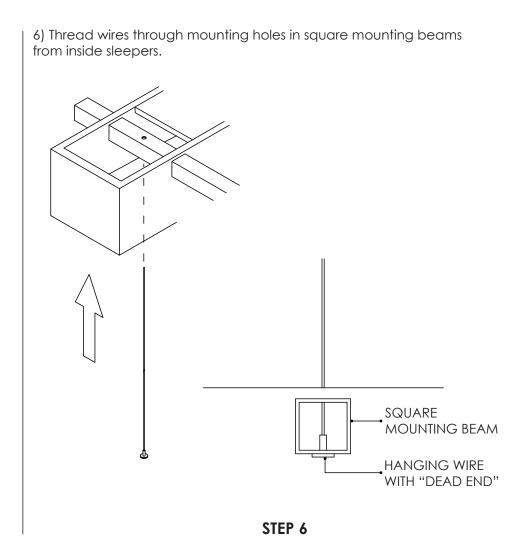

STEP 1

2) Drill Mounting holes in square beam in the centre of end two sleepers. for 3 hangers per mounting beam, locate the second hole as close to the middle of the beam as possible.

drill size: 7mm depth: through both sides of tube