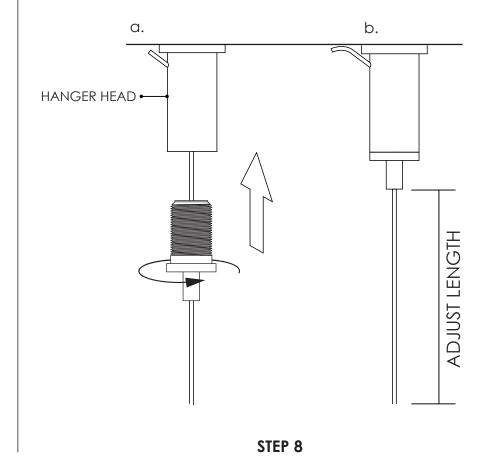

### BOX BAFFLES SUSPENSION METHOD

7) Feed top of wire through tip of 'wire adjuster' (as shown). Push button (shown in grey) to adjust wire length. Release the button to lock in place.

8) Feed wire through hole in the side of 'hanger head'. Screw 'wire adjuster' into 'hanger head'. When all wires are in place, adjust lengths so baffle assembly hangs level.