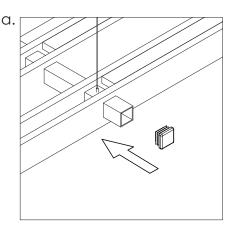

#### **CONNECTOR DETAIL**

To connect multiple baffle assemblies together, insert connectors into open ends of square mounting beams and push assemblies together as shown.