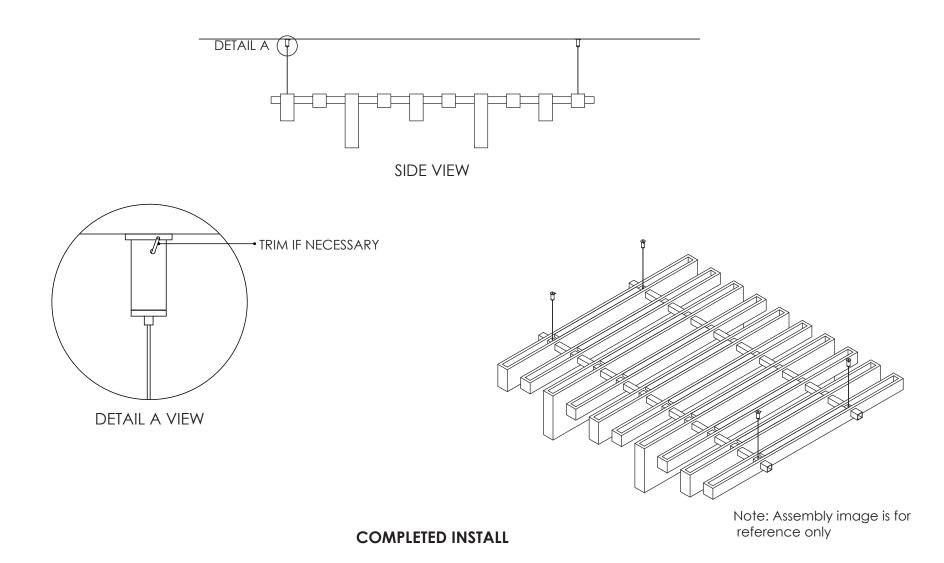

### BOX BAFFLES ASSEMBLY

1) Thread baffles onto the square mounting beams provided as per design specified by client

Note: spacing is not pre-determined, please refer to design from specifier for spacing dimensions

STEP 1

2) Drill Mounting holes in square beam in the centre of end two sleepers. for 3 hangers per mounting beam, locate the second hole as close to the middle of the beam as possible.

drill size: 7mm depth: through both sides of tube

3) Baffle assembly is complete

**STEP 2 & 3** 

Note position of mounting holes are centred on chosen sleepers to hide fitting.

Above arrangement is for reference only to show an assembed system. Refer to specification for correct arrangement and spacing of sleepers for your job.

### BOX BAFFLES SUSPENSION METHOD

4) Place baffle assembly up to ceiling in desired location. Mark position of through holes which correspond to the mounting holes.

### BOX BAFFLES SUSPENSION METHOD

7) Feed top of wire through tip of 'wire adjuster' (as shown). Push button (shown in grey) to adjust wire length. Release the button to lock in place.

8) Feed wire through hole in the side of 'hanger head'. Screw 'wire adjuster' into 'hanger head'. When all wires are in place, adjust lengths so baffle assembly hangs level.