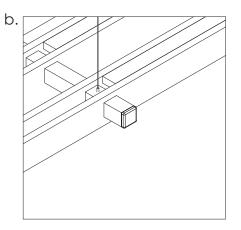

3) Baffle assembly is complete

**STEP 2 & 3** 

Note position of mounting holes are centred on chosen sleepers to hide fitting.

Above arrangement is for reference only to show an assembed system. Refer to specification for correct arrangement and spacing of sleepers for your job.

#### **CONNECTOR DETAIL**

To connect multiple baffle assemblies together, insert connectors into open ends of square mounting beams and push assemblies together as shown.

#### CAPPING DETAIL

To cap ends of baffle assembly-insert end caps provided as shown.