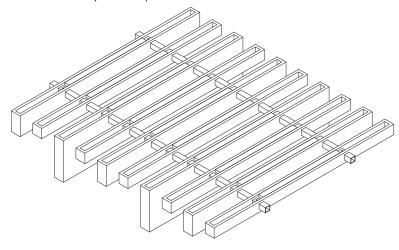

3) Baffle assembly is complete

**STEP 2 & 3** 

Note position of mounting holes are centred on chosen sleepers to hide fitting.

Above arrangement is for reference only to show an assembed system. Refer to specification for correct arrangement and spacing of sleepers for your job.