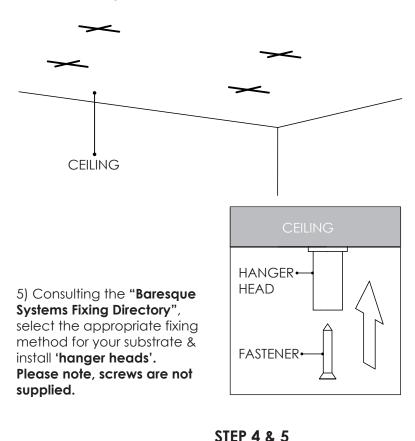

### BOX BAFFLES SUSPENSION METHOD

4) Place baffle assembly up to ceiling in desired location. Mark position of through holes which correspond to the mounting holes.