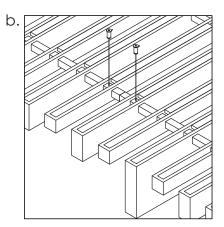

### BOX BAFFLES SUSPENSION METHOD

4) Place baffle assembly up to ceiling in desired location. Mark position of through holes which correspond to the mounting holes.

### BOX BAFFLES SUSPENSION METHOD

7) Feed top of wire through tip of 'wire adjuster' (as shown). Push button (shown in grey) to adjust wire length. Release the button to lock in place.

8) Feed wire through hole in the side of 'hanger head'. Screw 'wire adjuster' into 'hanger head'. When all wires are in place, adjust lengths so baffle assembly hangs level.