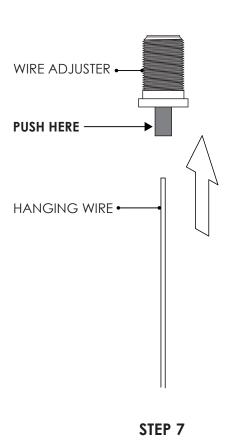

### BOX BAFFLES SUSPENSION METHOD

7) Feed top of wire through tip of 'wire adjuster' (as shown). Push button (shown in grey) to adjust wire length. Release the button to lock in place.

8) Feed wire through hole in the side of 'hanger head'. Screw 'wire adjuster' into 'hanger head'. When all wires are in place, adjust lengths so baffle assembly hangs level.