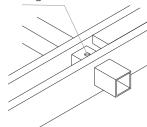

#### **CONNECTOR DETAIL**

To connect multiple baffle assemblies together, insert connectors into open ends of square mounting beams and push assemblies together as shown.