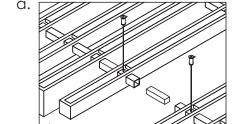

STEP 1

2) Drill Mounting holes in square beam in the centre of end two sleepers. for 3 hangers per mounting beam, locate the second hole as close to the middle of the beam as possible.

drill size: 7mm depth: through both sides of tube

3) Baffle assembly is complete

**STEP 2 & 3** 

Note position of mounting holes are centred on chosen sleepers to hide fitting.

Above arrangement is for reference only to show an assembed system. Refer to specification for correct arrangement and spacing of sleepers for your job.