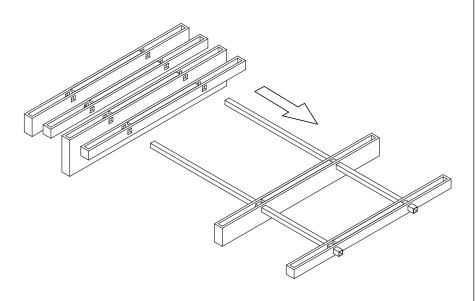

#### **CONNECTOR DETAIL**

To connect multiple baffle assemblies together, insert connectors into open ends of square mounting beams and push assemblies together as shown.

#### CAPPING DETAIL

To cap ends of baffle assembly-insert end caps provided as shown.