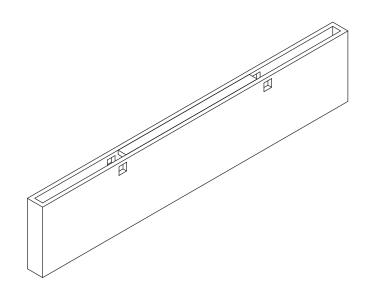

### BOX BAFFLES ASSEMBLY

1) Thread baffles onto the square mounting beams provided as per design specified by client

Note: spacing is not pre-determined, please refer to design from specifier for spacing dimensions

STEP 1

2) Drill Mounting holes in square beam in the centre of end two sleepers. for 3 hangers per mounting beam, locate the second hole as close to the middle of the beam as possible.

drill size: 7mm depth: through both sides of tube

3) Baffle assembly is complete

**STEP 2 & 3** 

Note position of mounting holes are centred on chosen sleepers to hide fitting.

Above arrangement is for reference only to show an assembed system. Refer to specification for correct arrangement and spacing of sleepers for your job.