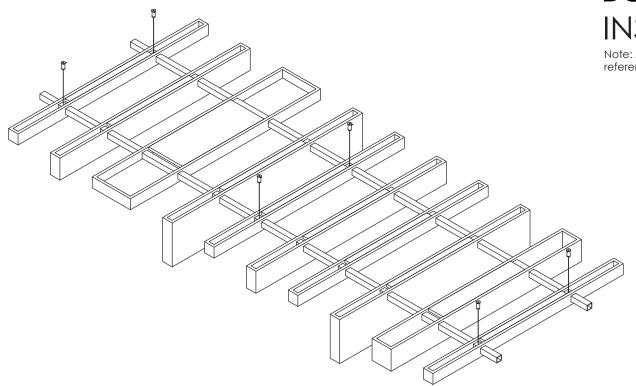

# BOX BAFFLES INSTALL GUIDE

Note: Assembly image is for reference only

www.crownsurface solutions.com

e: info@crownsurfacesolutions.com

p: 416.245.2900

### BOX BAFFLES ASSEMBLY

1) Thread baffles onto the square mounting beams provided as per design specified by client

Note: spacing is not pre-determined, please refer to design from specifier for spacing dimensions

STEP 1

2) Drill Mounting holes in square beam in the centre of end two sleepers. for 3 hangers per mounting beam, locate the second hole as close to the middle of the beam as possible.

drill size: 7mm depth: through both sides of tube

3) Baffle assembly is complete

**STEP 2 & 3** 

Note position of mounting holes are centred on chosen sleepers to hide fitting.

Above arrangement is for reference only to show an assembed system. Refer to specification for correct arrangement and spacing of sleepers for your job.